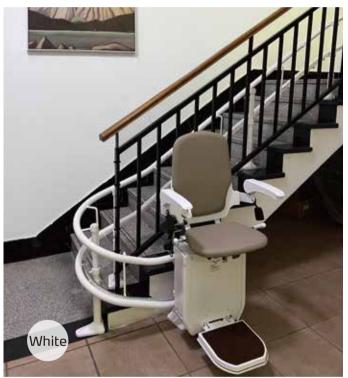

-----------|-------------------------|
| Speed                 | 0.10 m/s                                   | Expansion width             | 621mm                   |
| Application range     | Residential, commercial *, indoor          | Folding width               | 345mm                   |
| Power                 | 370W                                       | Operating angle             | 0~52°                   |
| Charging voltage      | 1PH110V60Hz standard municipal electricity |                             |                         |
| *When it is permitted |                                            |                             |                         |

Mingtai Product Liability Insurance has underwritten the product with an NT \$30 million coverage.

#### Guide Rail color





#### **Application Case**



## Turning Stair Lifting Chair



Shini Group Address: No.23, Minhe St., Shulin Dist., New Taipei, Taiwan Tel.: +886 2 2680 9119 Fax: +886 2 2680 9229 Email: shini@shini.com





Tainan

e 8 9

Youtube

Official Website

Sales and service outlets New Taipei 📃 Taichung