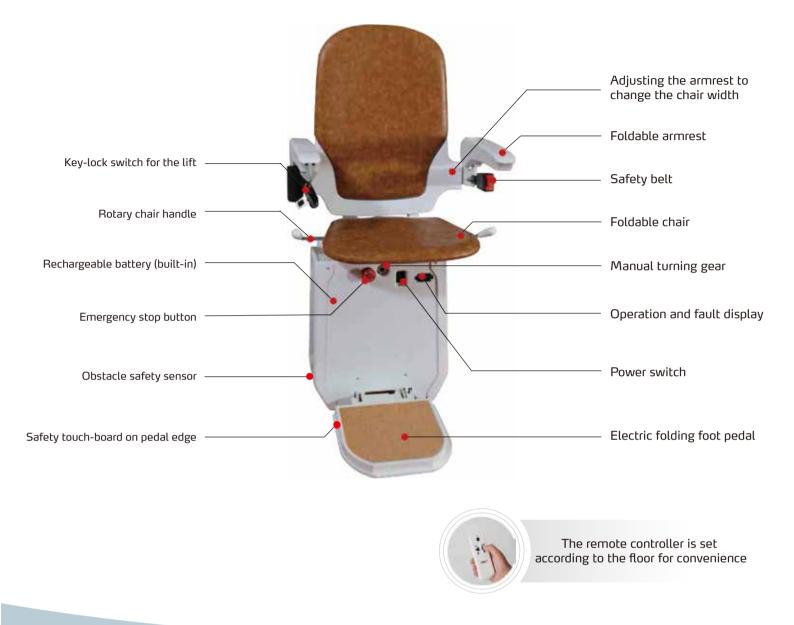

#### Features

- Sturdy and durable structure
- Electric folding pedal
- High-capacity battery that is higher than similar products
- Energy-saving
- Rapid charging and protection
- Smooth start, movement and stop
- Customized guide rail made it suitable for 360-degree rotating stairs
- LCD diagnostic display

#### Safety Features

Bidirectional control switch with easy operation

Key-lock lift switch: to prevent the operator of

• unauthorized persons (especially children)

• The chair top can be rotated and locked

Multiple emergency stop protection

Retractable seat belts

Anti-sliding pedal

Over-speed control protection

#### Appearance

- Thinner and more space-saving design
- Replaceable seat pad and backrest
- Adjustable armrest width
- Humanized operation switch