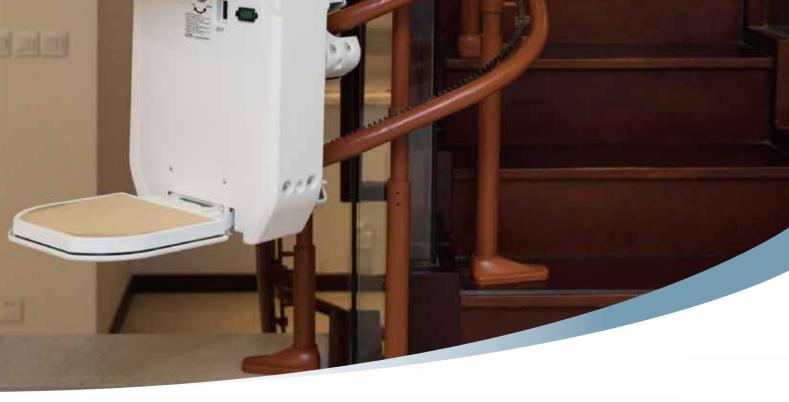

# Stair Lifting Chair

### Safety & Convenience



#### Features

- Sturdy and durable structure
- Electric folding pedal
- High-capacity battery that is higher than similar products
- Energy-saving
- Rapid charging and protection
- Smooth start, movement and stop
- Customized guide rail made it suitable for 360-degree rotating stairs
- LCD diagnostic display

#### Safety Features

Bidirectional control switch with easy operation

Key-lock lift switch: to prevent the operator of

• unauthorized persons (especially children)

• The chair top can be rotated and locked

Multiple emergency stop protection

Retractable seat belts

Anti-sliding pedal

Over-speed control protection

#### Appearance

- Thinner and more space-saving design
- Replaceable seat pad and backrest
- Adjustable armrest