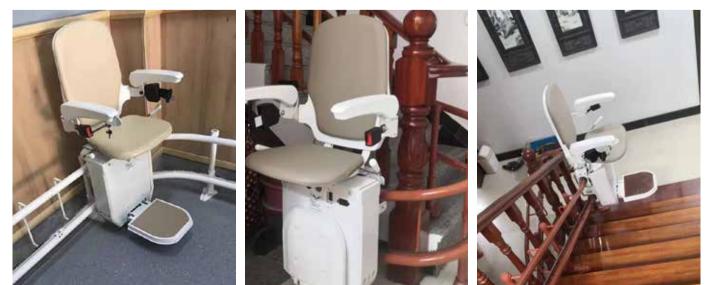

--------|
| Speed                 | 0.10 m/s                                   | Expansion width             | 621mm                   |
| Application range     | Residential, commercial *, indoor          | Folding width               | 345mm                   |
| Power                 | 370W                                       | Operating angle             | 0~52°                   |
| Charging voltage      | 1PH110V60Hz standard municipal electricity |                             |                         |
| *When it is permitted |                                            |                             |                         |

Mingtai Product Liability Insurance has underwritten the product with an NT \$30 million coverage.

#### Guide Rail color





#### **Application Case**



## Turning Stair Lifting Chair



Shini Group Address: No.23, Minhe St., Shulin Dist., New Taipei, Taiwan Tel.: +886 2 2680 9119 Fax: +886 2 2680 9229 Email: shini@shini.com





Tainan

e 8 9

Youtube

Official Website

Sales and service outlets New Taipei 📃 Taichung