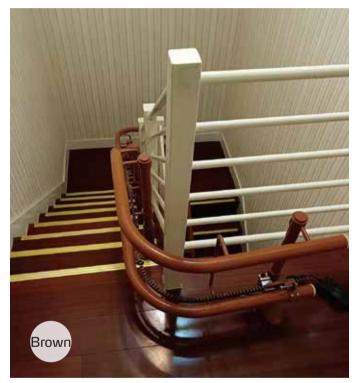

-------------|-------------------------|
| Speed                 | 0.10 m/s                                   | Expansion width             | 621mm                   |
| Application range     | Residential, commercial *, indoor          | Folding width               | 345mm                   |
| Power                 | 370W                                       | Operating angle             | 0~52°                   |
| Charging voltage      | 1PH110V60Hz standard municipal electricity |                             |                         |
| *When it is permitted |                                            |                             |                         |

Mingtai Product Liability Insurance has underwritten the product with an NT \$30 million coverage.

#### Guide Rail color





#### **Application Case**



## Turning Stair Lifting Chair



Shini Group Address: No.23, Minhe St., Shulin Dist., New Taipei, Taiwan Tel.: +886 2 2680 9119 Fax: +886 2 2680 9229 Email: shini@shini.com





Tainan

e 8 9

Youtube

Official Website

Sales and service outlets New Taipei 📃 Taichung